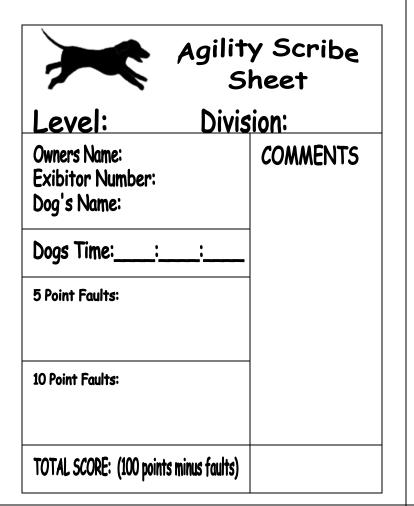

| Agility Scribe Sheet                            |           |  |
|-------------------------------------------------|-----------|--|
| Level: Divis                                    | Division: |  |
| Owners Name:<br>Exibitor Number:<br>Dog's Name: | COMMENTS  |  |
| Dogs Time:::                                    |           |  |
| 5 Point Faults:                                 |           |  |
| 10 Point Faults:                                |           |  |
| TOTAL SCORE: (100 points minus faults)          |           |  |

| Agility Scribe<br>Sheet                         |          |
|-------------------------------------------------|----------|
| Level: Divis                                    | ion:     |
| Owners Name:<br>Exibitor Number:<br>Dog's Name: | COMMENTS |
| Dogs Time:::                                    |          |
| 5 Point Faults:                                 |          |
| 10 Point Faults:                                |          |
| TOTAL SCORE: (100 points minus faults)          |          |

| Agility Scribe Sheet                            |          |
|-------------------------------------------------|----------|
| Level: Divis                                    | sion:    |
| Owners Name:<br>Exibitor Number:<br>Dog's Name: | COMMENTS |
| Dogs Time:::                                    |          |
| 5 Point Faults:                                 |          |
| 10 Point Faults:                                |          |
| TOTAL SCORE: (100 points minus faults)          |          |